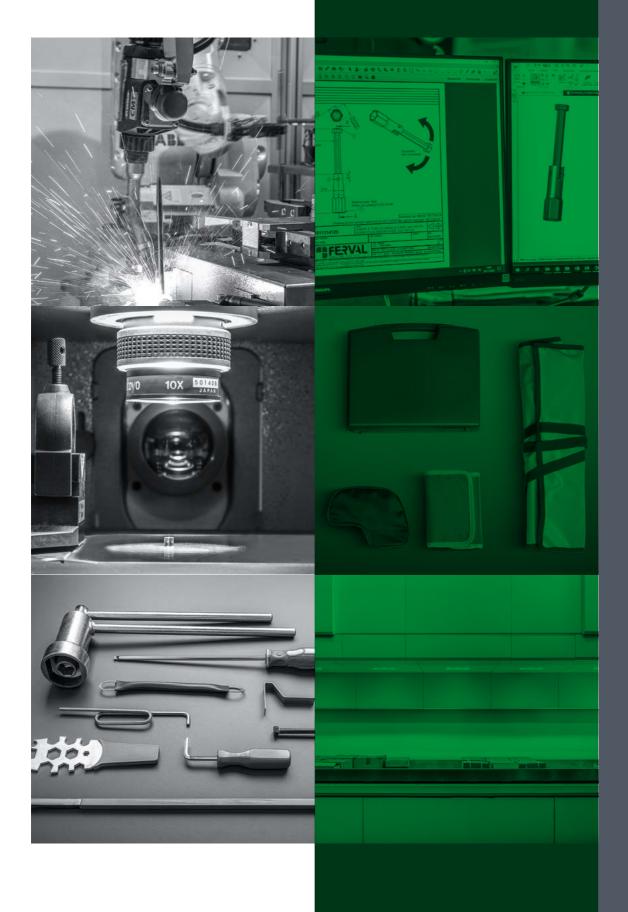

# SINGLE AND COMBINATION SOCKET WRENCHES

Ferval's products are made entirely in-house with totally automated and technologically advanced systems. Single/Double tubular wrenches and combination socket wrenches for removing spark plugs, for gardening, agricultural and motorcycling applications are one concrete example.

Ferval is able to produce 7 million combination socket wrenches with 7 robotic welding workstations.

# [7ROBOTIC WELDING WORKSTATIONS]

MADE IN ITALY

# STANDARD AND SPECIAL MANUAL TOOLS

As well as production of standard hand tools, Ferval has always been considered a leader in the field of hand tools made to customer design.

Ferval can offer the right tool for every individual production demand when companies cannot find what they need in the classic range of standard tools.

## IN-HOUSE Design

Ferval engineers are specialised in developing innovative solutions for every request.

By using the Solid Edge 3D software, Ferval always guarantees all its customers technical support, and high technical expertise allows Ferval to guide and advise customers on their specific needs.

### [SOLID EDGE 3D]

SPECIAL SOLUTIONS