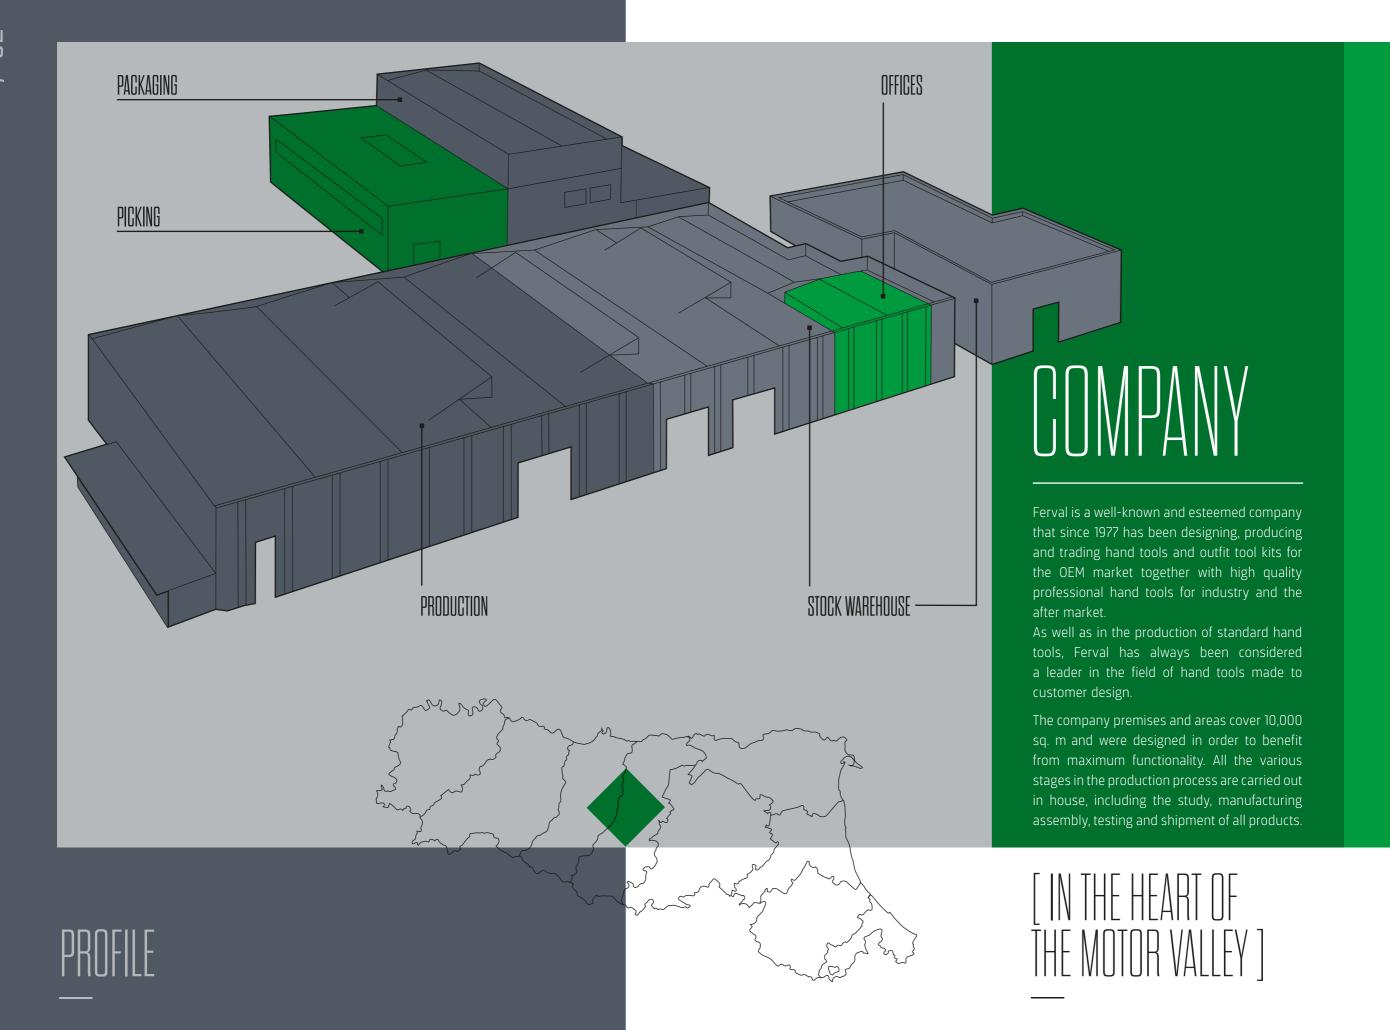

/ STRUCTURE
IO,OOO SQ. m
TOTAL
[7,000 SQ. m
COVERED]

**5,000** CUSTOMERS

/ TURNOVER
80%
DEM/INDUSTRY

/ PRODUCTION

7,000,000
SINGLE AND
COMBINATION SOCKET
WRENCHES/YEAR

**700,000** TOOL KITS/YEAR

20% RESALE

IDENTITY